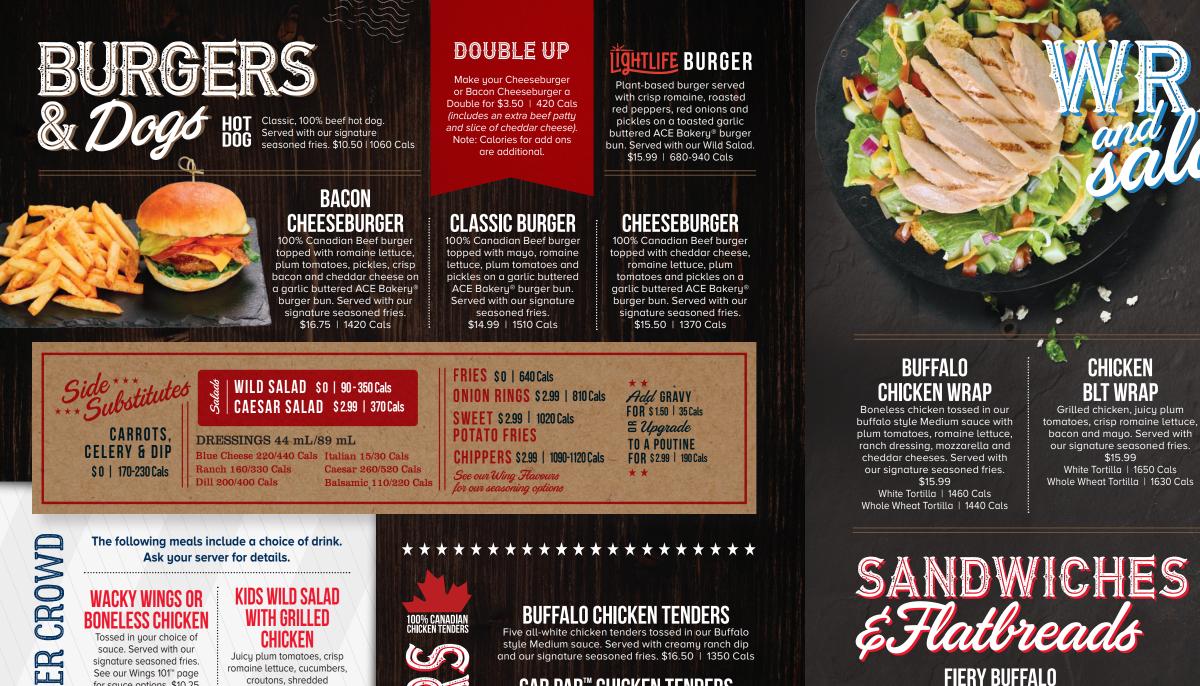

#### CARROTS. **CELERY & DIP** \$0 | 170-230 Cals 😒 | WILD SALAD \$ 0 | 90 - 350 Cal CAESAR SALAD **1** \$ 2.99 | 370 Cals DRESSINGS 44 mL/89 mL e Cheese 220/440 Ca Ranch 160/330 Cals Dill 200/400 Cals Italian 15/30 Cals Caesar 260/520 Cals Balsamic 110/220 Cals FRIES \$ 0 | 640 Cals **ONION RINGS** \$ 2.99 | 810 Cals WEET POTATO FRIES \$ 2.99 | 1020 Cals CHIPPERS \$ 2.99 | 1090-1120 Cals See our Wing Flav or our seasoning op FOR \$ 1.50 | 35 Cals TO A POUTINE FOR \$2.99 | 190 Cals

#### **FIERY BUFFALO** WILD CHICKEN CRUNCH SANDWICH

A breaded all-white seasoned chicken breast fillet fried to a golden brown, tossed in our signature Medium sauce and topped with cheddar cheese, romaine lettuce, plum tomatoes, pickles and ranch dressing on a garlic buttered ACE Bakery® burger bun. Served with our signature seasoned fries. \$16.75 | 1500 Cals

#### **DILL-ICIOUS HONEY** WILD CHICKEN CRUNCH SANDWICH

A breaded all-white seasoned chicken breast fillet fried to a crispy golden brown, tossed in our Honey Garlic sauce topped with romaine lettuce, plum tomatoes and dill dressing on a garlic buttered ACE Bakery® burger bun. Served with our signature seasoned fries. \$16.75 | 1480 Cals

### **CHICKEN CLUB SANDWICH**

Grilled chicken breast, crispy bacon, plum tomatoes, romaine lettuce, cheddar cheese and our Signature Gar Par" sauce on a garlic buttered ACE Bakery® burger bun. Served with our signature seasoned fries. \$16.50 | 1400 Cals