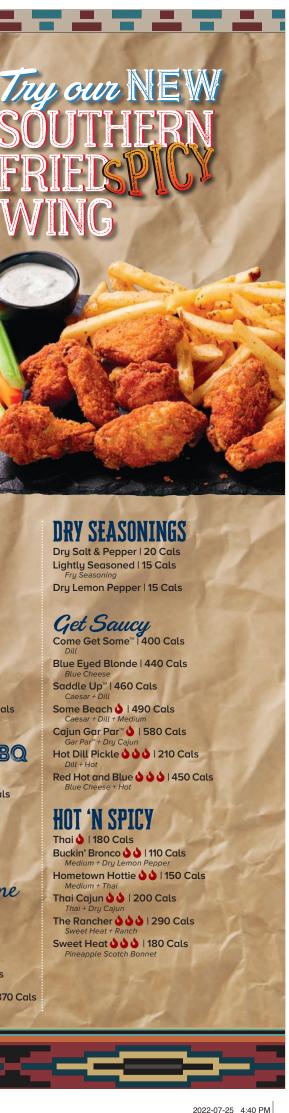

### **DRY SEASONINGS**

Dry Salt & Pepper | 20 Cals Lightly Seasoned | 15 Cals Dry Lemon Pepper | 15 Cals

## Get Saucy

Come Get Some™ | 400 Cals Blue Eyed Blonde | 440 Cals Saddle Up™ | 460 Cals Some Beach 👌 | 490 Cals Cajun Gar Par™ 🌢 | 580 Cals Hot Dill Pickle 🜢 🌢 🖢 | 210 Cals Red Hot and Blue 🜢 🌢 🛛 450 Cals

# Thai 👌 | 180 Cals

Buckin' Bronco 🜢 🌢 | 110 Cals Hometown Hottie 🌢 🌢 | 150 Cals Thai Cajun 🌢 🌢 | 200 Cals The Rancher 🌢 🌢 🛛 290 Cals

Sweet Heat 000 | 180 Cals