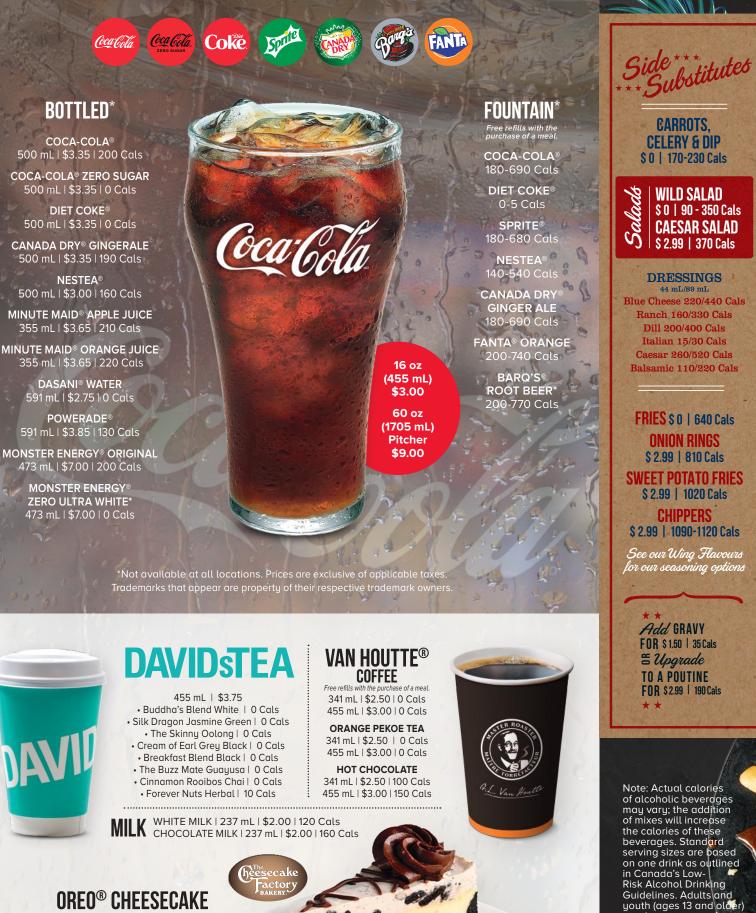

#### CARROTS. **CELERY & DIP** \$0 | 170-230 Cals 😒 | WILD SALAD \$ 0 | 90 - 350 Cal CAESAR SALAD **1** \$ 2.99 | 370 Cals DRESSINGS 44 mL/89 mL e Cheese 220/440 Ca Ranch 160/330 Cals Dill 200/400 Cals Italian 15/30 Cals Caesar 260/520 Cals Balsamic 110/220 Cals FRIES \$ 0 | 640 Cals **ONION RINGS** \$ 2.99 | 810 Cals WEET POTATO FRIES \$ 2.99 | 1020 Cals CHIPPERS \$ 2.99 | 1090-1120 Cals See our Wing Flav or our seasoning op FOR \$ 1.50 | 35 Cals TO A POUTINE FOR \$2.99 | 190 Cals