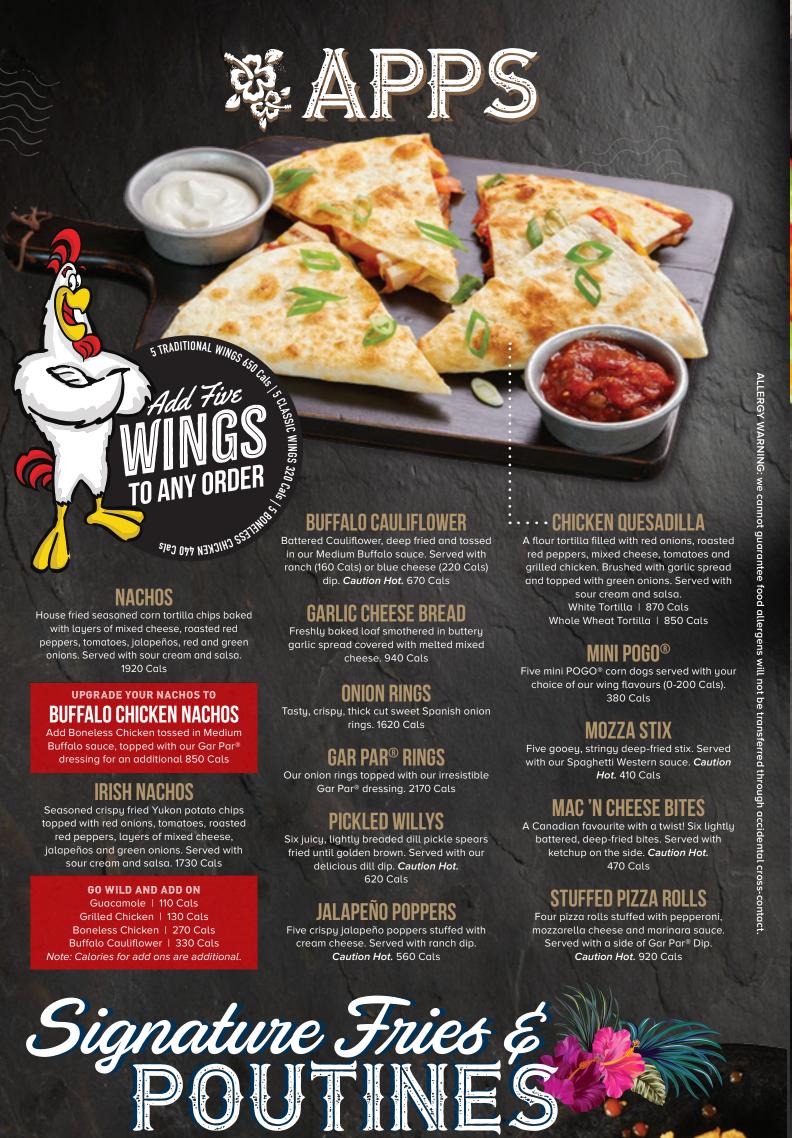

## TRADITIONAL WINGS Tender Canadian wings lightly

Ranch 160 Cals or Dill 200 Cals.

breaded in our seasoned blend of spices.

**CLASSIC WINGS** Tender Canadian wings in oui seasoned blend of spices.

## **BONELESS CHICKEN** Tender 100% chicken breast pieces

lightly breaded and seasoned.

Traditional | 970 Cals per serving/Serves 5 Classic | 570 Cals per serving/Serves 5 oneless Chicken | 800 Cals per serving/Serves 5

SINGLE

celery and carrots.

Traditional | 1610 Cals per serving/Serves 1 Classic | 1210 Cals per serving/Serves 1 Boneless | 1450 Cals per serving/Serves 1

DOUBLE

celery and carrots.

raditional | 1300 Cals per serving/Serves 2

Classic | 910 Cals per serving/Serves 2

Boneless | 1120 Cals per serving/Serves 2

TRIPLE

Traditional | 970 Cals per serving/Serves 3

Classic | 570 Cals per serving/Serves 3

FOURSOME

(4 Flavours) includes celery and carrots

Traditional | 970 Cals per serving/Serves 4

Classic | 570 Cals per serving/Serves 4

oneless Chicken | 800 Cals per serving/Serves 4

MAVERICK

oneless Chicken | 800 Cals per serving/Serves 3

## COWBOY

(10 Flavours) includes celery and carrots. Traditional | 970 Cals per serving/Serves 10 Classic | 570 Cals per serving/Serves 10 neless Chicken | 800 Cals per serving/Serves 10

CHOOSE FROM ANY OF OUR WING FLAVOURS!